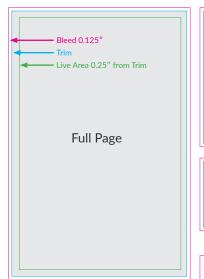

## 02 Page Size

- All pages should be built to trim size.
- Bleed elements must extend 0.125" beyond trim size.
- Keep all important images, logos and copy within 0.25" from trim edges.

## 03 Images

- All images must be CMYK or Grayscale with a minimum resolution of 300 DPI.
- Do not nest an EPS file into another EPS file.

| Ad Options   | Trim Size | Live Area | Bleed  | Final PDF Size |
|--------------|-----------|-----------|--------|----------------|
| Full Page    | 6.6x10"   | 6.1x9.5"  | 0.125" | 6.85x10.25"    |
| Half Page    | 6.6x5"    | 6.1x4.5"  | 0.125" | 6.85x5.25"     |
| Quarter Page | 6.6x2.5"  | 6.1x2"    | 0.125" | 6.85x2.75"     |
| Insert       | 6.6x10"   | 6.1x9.5"  | 0.125" | 6.85x10.25"    |