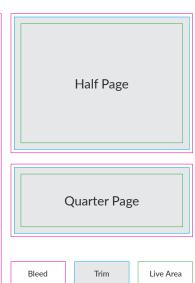

## 02 Page Size

- All pages should be built to trim size.
- Bleed elements must extend 0.125" beyond trim size.
- Keep all important images, logos and copy within 0.25" from trim edges.

## 03 Images

- All images must be CMYK or Grayscale with a minimum resolution of 300 DPI.
- Do not nest an EPS file into another EPS file.

| Ad Options   | Trim Size | Live Area | Bleed  | Final PDF Size |
|--------------|-----------|-----------|--------|----------------|
| Full Page    | 6.6x10"   | 6.1x9.5"  | 0.125" | 6.85x10.25"    |
| Half Page    | 6.6x5"    | 6.1x4.5"  | 0.125" | 6.85x5.25"     |
| Quarter Page | 6.6x2.5"  | 6.1x2"    | 0.125" | 6.85x2.75"     |
| Insert       | 6.6x10"   | 6.1x9.5"  | 0.125" | 6.85x10.25"    |